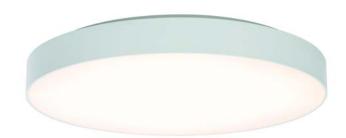

## STORA-L-RA-D950/840 OS-DA

Round luminaire element with an opal acrylic panel mounted in a profile frame made of power-coated aluminium. The frame is screwed to the powder-coated metal gear tray body. The underneath of the steel body houses the LED modules, the top accommodates the electrical components. Mechanical ceiling fixture to a white powder coated mounting box takes place by means of a bayonet catch, electrical connecting using a plug and socket system. The luminaire is configured with heat-resistant wiring. Homogeneous illumination of the light surface. Suitable for ceiling or wall mounting. Also in a dimmable version. Light colour 4000 K. Dimmable.

Protection rating IP20, safety class I.

Colour:

Frame - similar to RAL 9016 white silk matt

| Lamps          | Ballast         | Prod. code |  |  |
|----------------|-----------------|------------|--|--|
| 1xI FD-M 144 W | LED Driver DALI | SPC0630011 |  |  |