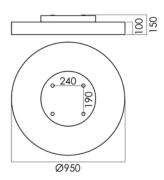

| Dimens. [mm] |     | Weight |      |  |  |  |
|--------------|-----|--------|------|--|--|--|
| L            | В   | Н      | [kg] |  |  |  |
| 950          | 950 | 150    | 4,5  |  |  |  |

Stora
Round LED surface-mounted luminaire
L D950